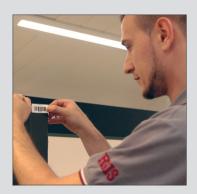

#### **SOLUTION**

RGIS sent an experienced team to check the three requested supermarket stores to check their assets. We were able to:

- Provide a dedicated team of three auditors to attend all three stores
- · Verify existing assets
- Checked locations were correct on the asset register
- · Tagged new assets
- · Added new assets to asset register