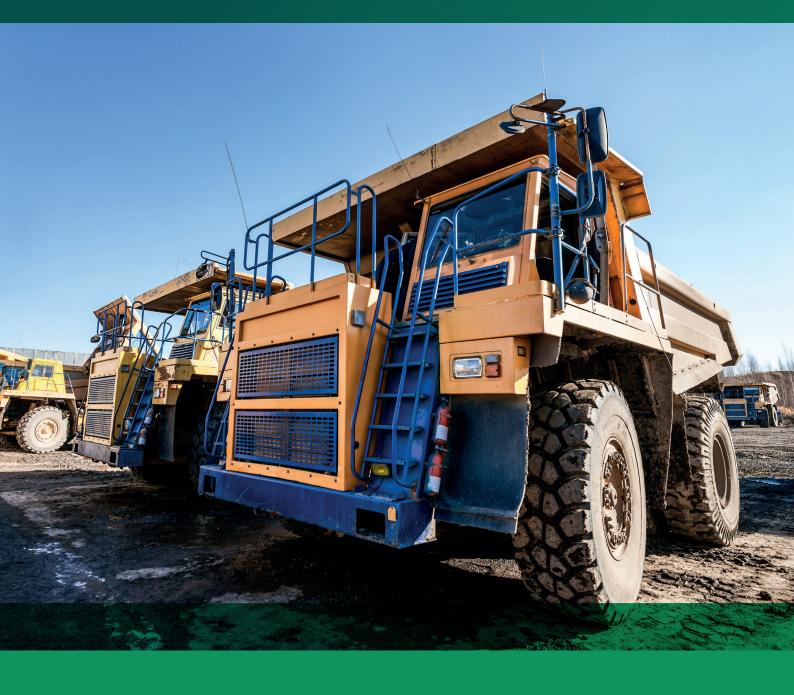

#### **REQUIREMENT**

The natural resource company, based in Argentina, needed to value all of the assets held in order to update insurance policies accurately, so required RGIS to provide the following:

- To count all assets and value them for the whole group
- Create a separate complete valuation of assets for each site
- · All machinery to be counted at each site