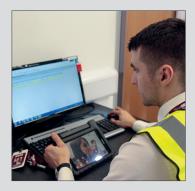

## **SOLUTION**

The natural resource company partnered with RGIS to complete the asset valuation project and provided the following:

- Put an experienced RGIS team together made up of a senior analyst, project manager and engineers
- Scheduled the valuation audits to take place over two months
- Consolidated all the data in a format requested by the customer