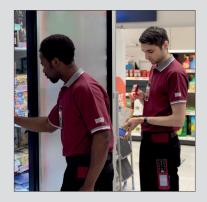

#### **SOLUTION**

The campus partnered with RGIS to complete the grocery store on campus stock record accuracy project, and RGIS provided the following:

- Scheduled a team of three experienced RGIS auditors
- · Allocated time to get through security checks
- · Count was completed manually
- The customer completed checks on 5% of stock for accuracy checks