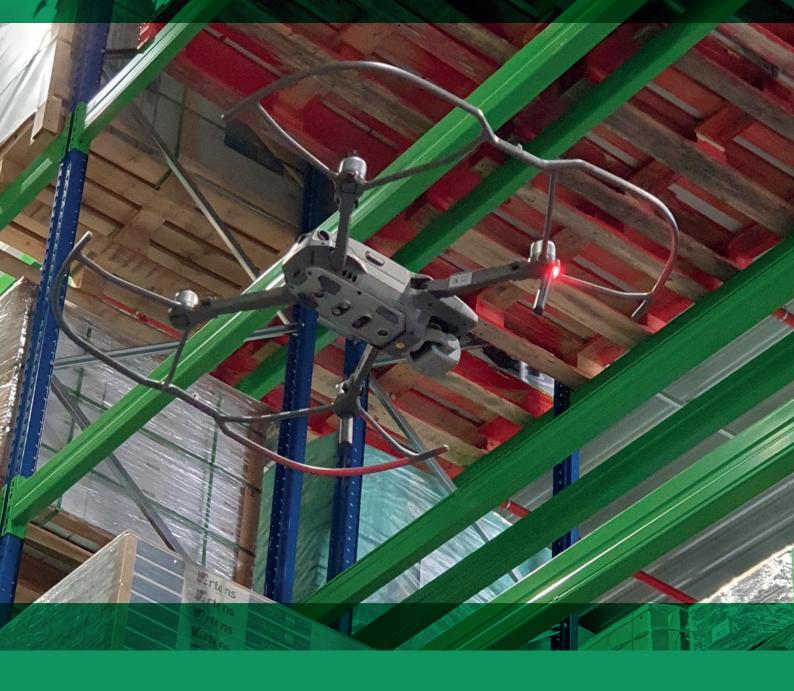

### SOLUTION

RGIS worked with the DIY retailer to complete the following:

- RGIS developed a solution to count all 89,600 pallets within the required timeframe, by utilising drone technology
- · The productivity of the count increased dramatically with the quantity of pieces counted per hour, more than doubled
- · The customer did not need to hire forklifts which they had previously needed for stock counting events
- The number of RGIS staff required was vastly reduced

## **RESULTS**

By partnering with RGIS, the DIY retailer found the following:

- The stock count was completed within the required timeframe of five days
- Cost savings due to no forklift hire required
- · Cost savings due to reduction is staffing numbers required to carry out the count
- Increased health and safety benefits due to no requirement for staff to work at height, due to the use of drone technology
- · Guaranteed accuracy through independent third party count

A worldwide DIY retailer found that partnering with RGIS and utilising drone technology meant the customer had safety compliance, risk elimination, costs lowered and the count completed within a tight timeframe